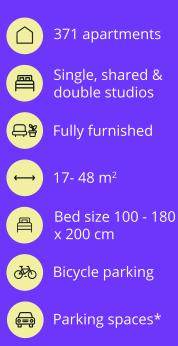

### Space

### Cosy apartments for one to four people

Our studios are fully furnished to make your arrival as easy as possible. Each apartment offers a pantry kitchen, an own bathroom, a study area, a comfortable bed and generous storage space. Some rooms can even be rented with a terrace or a balcony!