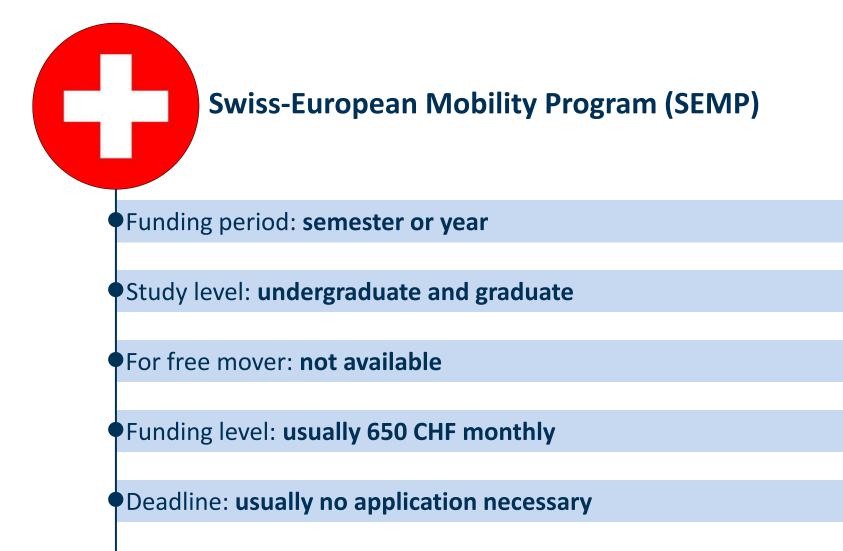

# \* \* \* \* Europe \* \* \* \*

Erasmus grants for for studying abroad in Europe

For Exchange programs within Europe (UK: funding from 2023/24 tbd)

Funding period: semester or year

Study level: undergraduate and graduate

For free mover: not available

Deadline: usually no application necessary

Application and Selection in Mannheim

Erasmus grants for for studying abroad in Europe

Grant: 490 to 600 Euro monthly (depending on budget and country)