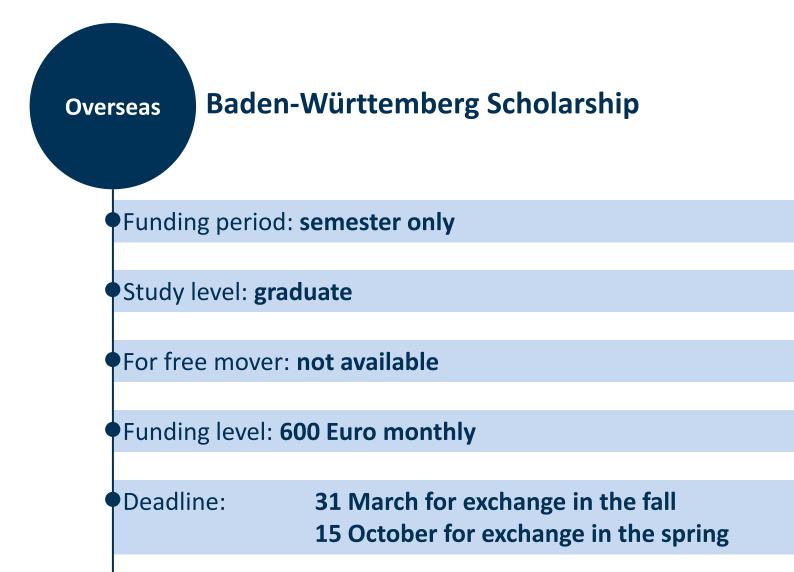

### **Scholarships of External Organisations**

Nationwide application and selection procedure

**Overseas** 

DAAD Full Year Scholarship for Studying Abroad Overseas (non-Erasmus region) Available for all EU nationals and everyone with a permanent residence permit

Funding period: year only

Study level: undergraduate and graduate

For free mover: available

Funding level: between 1.000 to 1.500 Euro (depending on country)

Deadline: usually one year before the exchange (depending on country)