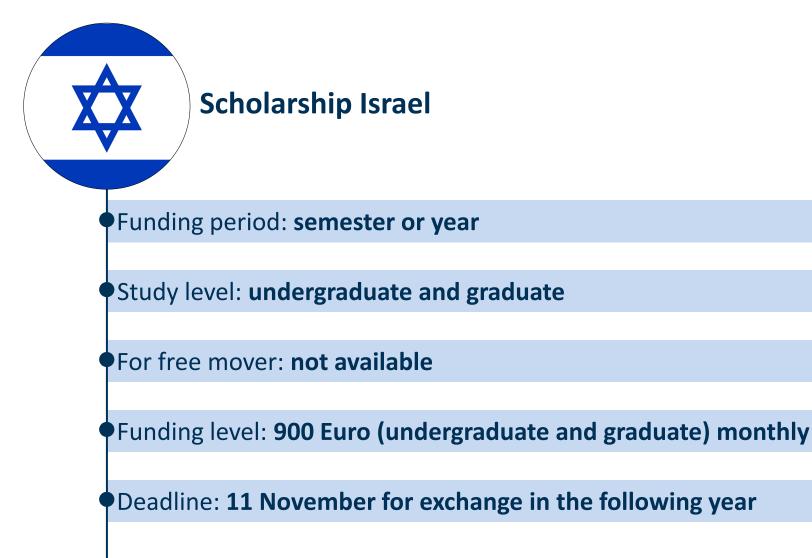

en\*
- Students from a non-academic family background
- Working students (min. 6 months / wage 480-850 Euro)

\*if needed also further support: please contact us immediately to apply for this



Application and Selection in Mannheim



Erasmus grants for internships abroad



Funding period: minimum two months; maximum one year

Study level: undergraduate and graduate

Target countries: all European countries (UK participation tbc)

Funding level: currently **490 to 600 Euro** monthly + 50 Euro for sustainable travelling + special subsidies for specific groups

Deadline: one month before start of internship



Application and Selection in Mannheim





### Application and Selection in Mannheim





### Application and Selection in Mannheim





Application and (Pre-)Selection in Mannheim





Application and (Pre-)Selection in Mannheim





### **Scholarships of External Organisations**

Nationwide application and selection procedure





### **Scholarships of External Organisations**

Nationwide application and selection procedure

**Overseas** 

DAAD Full Year Scholarship for Studying Abroad Overseas (non-Erasmus region) Available for all EU nationals and everyone with a permanent residence permit

Funding period: year only

Study level: undergraduate and graduate

For free mover: available

Funding level: between 1.000 to 1.500 Euro (depending on country)

Deadline: usually one year before the exchange (depending on country)



### **Scholarships of External Organisations**

Nationwide Application and Selection Procedure



DAAD Scholarship Graduate Degree Abroad Availab