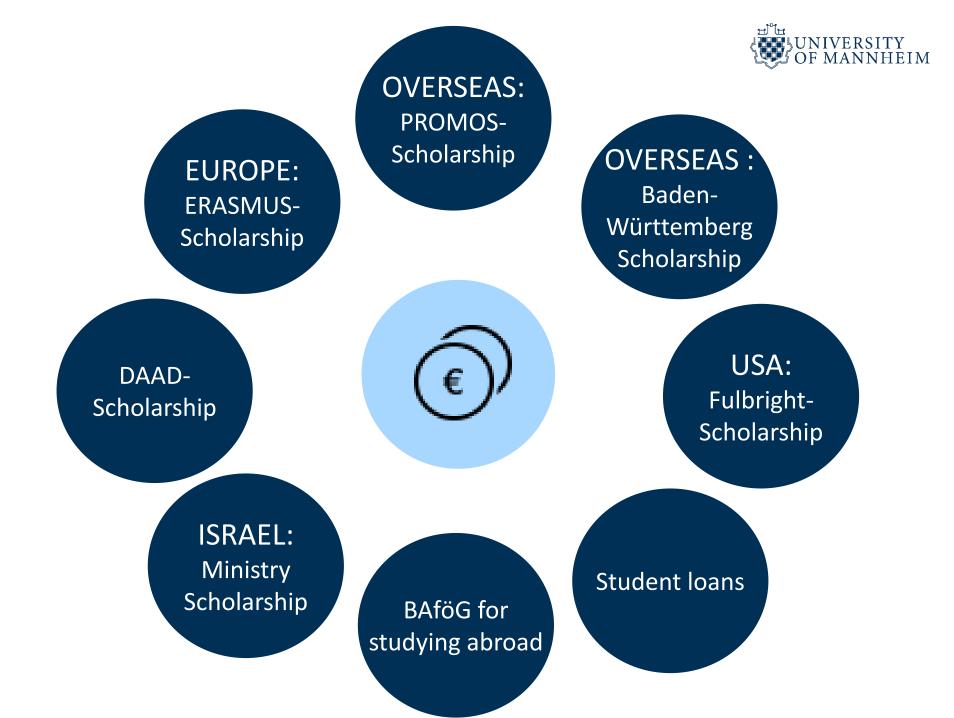

Application and Selection in Mannheim

# \* \* \* \* Europe \* \* \* \*

Erasmus grants for for studying abroad in Europe

For Exchange programs within Europe (UK: funding from 2023/24 tbd)

Funding period: semester or year

Study level: undergraduate and graduate

### **Scholarships of External Organisations**

Nationwide application and selection procedure

### **Scholarships of External Organisations**

Nationwide application and selection procedure

**Overseas** 

DAAD Full Year Scholarship for Studying Abroad Overseas (non-Erasmus region) Available for all EU nationals and everyone with a permanent residence permit

### **Scholarships of External Organisations**

Nationwide Application and Selection Procedure

DAAD Scholarship Graduate Degree Abroad Available for all EU nationals and everyone with a permanent residence permit

# "Auslands-BAföG" (Study Support)

https://www.bafög.de

- Available to all EU nationals as well as everyone with a permanent residence permit
- Higher chance to receive funding compared to "normal" Bafög
- Tuition fee paid up to 4.600 Euro (for free movers!)
- Travel cost support, top up dep. on country, health insurance support
- max. 12 months support per degree level
- Combination with scholarships is possible up to 300 Euro