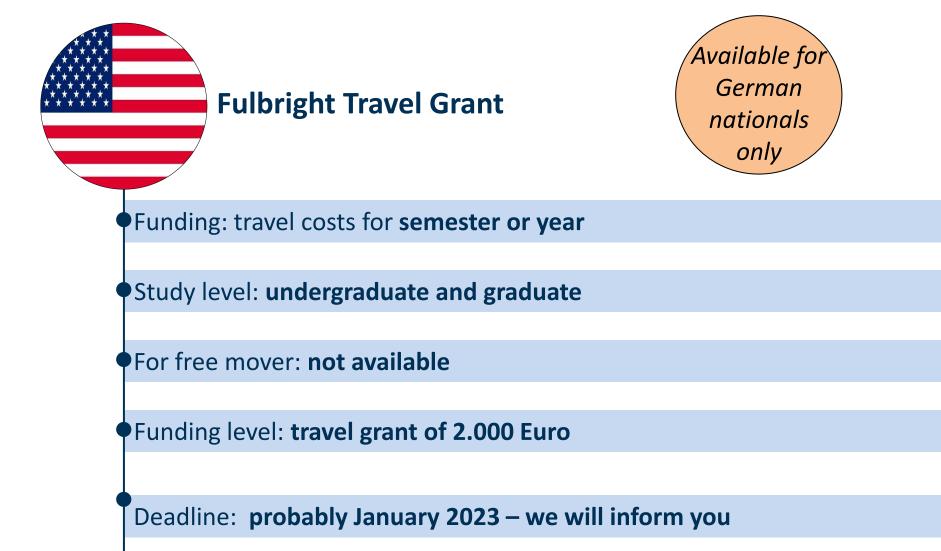

ound
- Working students (min. 6 months / wage 480-850 Euro)

\*if needed also further support: please contact us immediately to apply for this



Application and Selection in Mannheim



Erasmus grants for internships abroad



Funding period: minimum two months; maximum one year

Study level: undergraduate and graduate

Target countries: all European countries (UK participation tbc)

Funding level: currently **490 to 600 Euro** monthly + 50 Euro for sustainable travelling + special subsidies for specific groups

Deadline: one month before start of internship



Application and Selection in Mannheim





### Application and Selection in Mannheim





### Application and Selection in Mannheim





Application and (Pre-)Selection in Mannheim





Application and (Pre-)Selection in Mannheim





### **Scholarships of External Organisations**

Nationwide application and selection procedure





### **Scholarships of External Organisations**

Nationwide application and selection procedure

**Overseas** 

DAAD Full Year Scholarship for Studying Abroad Overseas (non-Erasmus region) Available for all EU nationals and everyone with a permanent residence permit

Funding period: year only

Study level: undergraduate and graduate

For free mover: available

Funding level: between 1.000 to 1.500 Euro (depending on country)

Deadline: usually one year before the exchange (depending on country)



### **Scholarships of External Organisations**

Nationwide Application and Selection Procedure



DAAD Scholarship Graduate Degree Abroad Available for all EU nationals and everyone with a perma