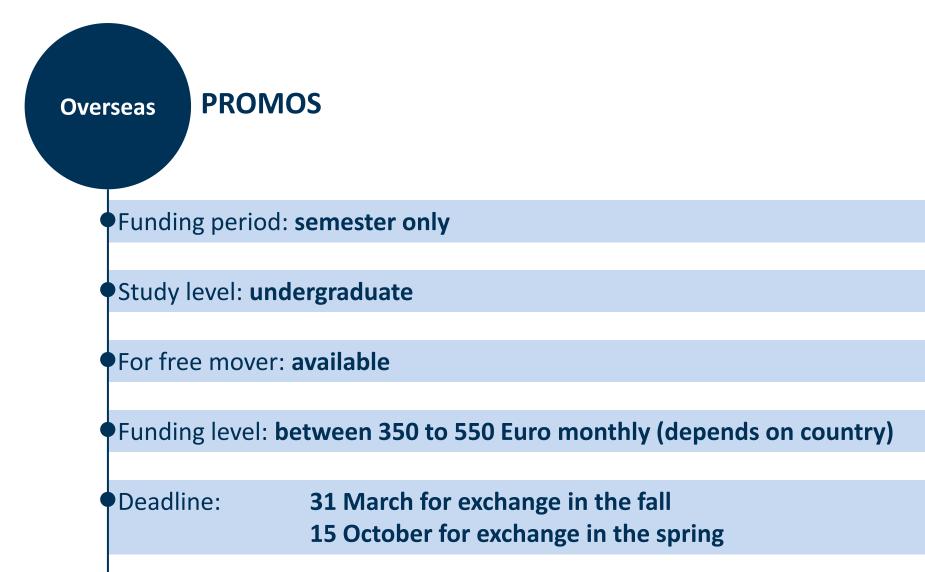

### **Scholarships of External Organisations**

Nationwide application and selection procedure

**Overseas** 

DAAD Full Year Scholarship for Studying Abroad Overseas (non-Erasmus region) Available for all EU nationals and everyone with a permanent residence permit

Funding period: year only

Study level: undergraduate and graduate

For free mover: available

Funding level: between 1.000 to 1.500 Euro (depending on country)

Deadline: usually one year before the exchange (depending on country)