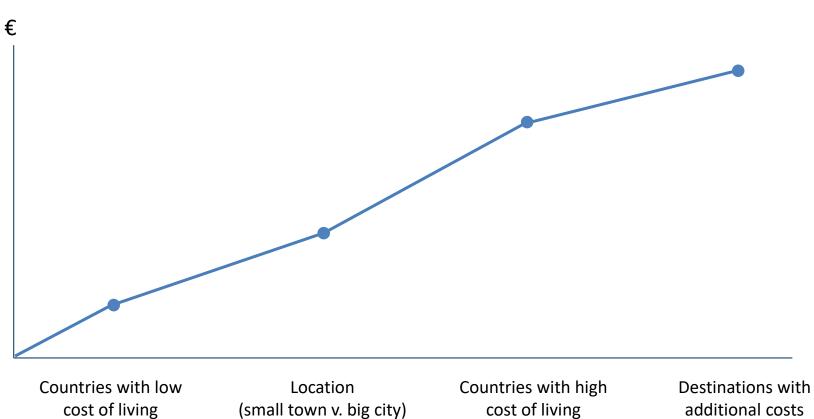

## Web-Seminar: Scholarships and Financial Aid Opportunities for Studying Abroad

### **International Office**



#### **Follow us**

www.instagram.com/io\_unimannheim



Academics

w

Infos für ...

### **Information and other seminars**







### **Budgeting factors**



additional costs



# **Proof of Financial Stability**

#### USA:

Statement of approx. 5.000 to 15.000 US-Dollar per Semester

Asia, Latin America: about 5.000 to 7.000 Euro

#### Europe:

usually only required for visa applications of non-EU citizens

#### UNC STUDY ABROAD EXCHANGE STUDENT: Affidavit of Financial Support

|                            | FamilySumme | FirstGiven                    |                | Middle     |
|----------------------------|-------------|-------------------------------|----------------|------------|
| Permanent Foreign Address: |             |                               |                |            |
|                            | Steet       |                               |                | City       |
| District/Province          |             |