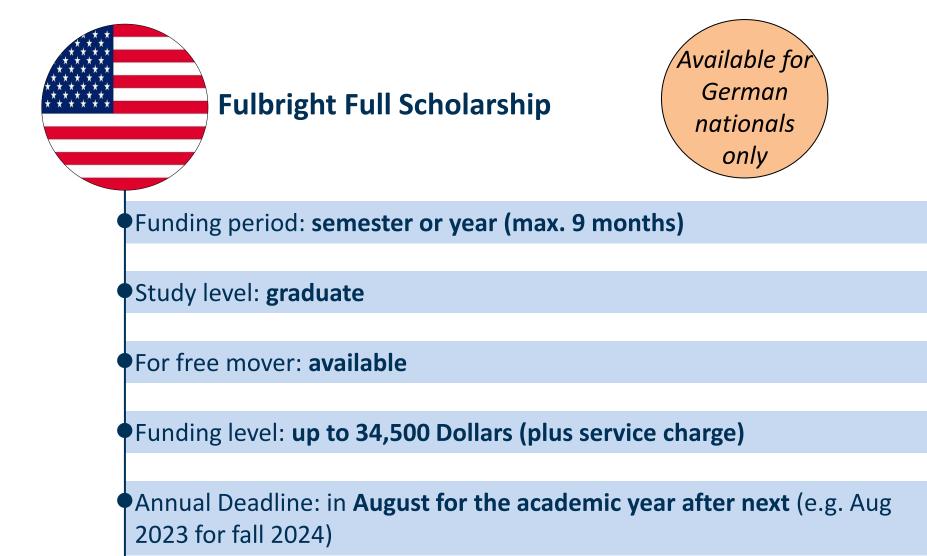

e contact us immediately to apply for this



Application and Selection in Mannheim



Erasmus grants for internships abroad



Funding period: minimum two months; maximum one year

Study level: undergraduate and graduate

Target countries: all European countries (UK participation tbc)

Funding level: currently **490 to 600 Euro** monthly + 50 Euro for sustainable travelling + special subsidies for specific groups

Deadline: one month before start of internship



Application and Selection in Mannheim





### Application and Selection in Mannheim





### Application and Selection in Mannheim





Application and (Pre-)Selection in Mannheim





Application and (Pre-)Selection in Mannheim





### **Scholarships of External Organisations**

Nationwide application and selection procedure





### **Scholarships of External Organisations**

Nationwide application and selection procedure

**Overseas** 

DAAD Full Year Scholarship for Studying Abroad Overseas (non-Erasmus region) Available for all EU nationals and everyone with a permanent residence permit

Funding period: year only

Study level: undergraduate and graduate

For free mover: available

Funding level: between 1.000 to 1.500 Euro (depending on country)

Deadline: usually one year before the exchange (depending on country)



### **Scholarships of External Organisations**

Nationwide Application and Selection Procedure



DAAD Scholarship Graduate Degree Abroad Available for all EU nationals and everyone with a permanent residence permit

Funding period: whole duration of degree program (max. 2 years)

Study level: