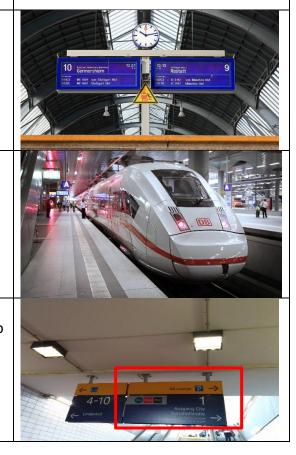

- 5. Find the platform on your ticket.
- 6. There should be an electronic display with the number of the train. Compare it with the number of the train listed on your ticket.
- 7. Get on your train. ICE trains look like this →
- 8. You do not have to show your ticket when you enter. There will be an officer from the Deutsche Bahn checking your ticket during the ride.
- 9. Mannheim should be the first stop
- 10. If you get off the train, go in the direction of **City Bahnhofshalle** (do <u>not</u> go to Lindenhof)