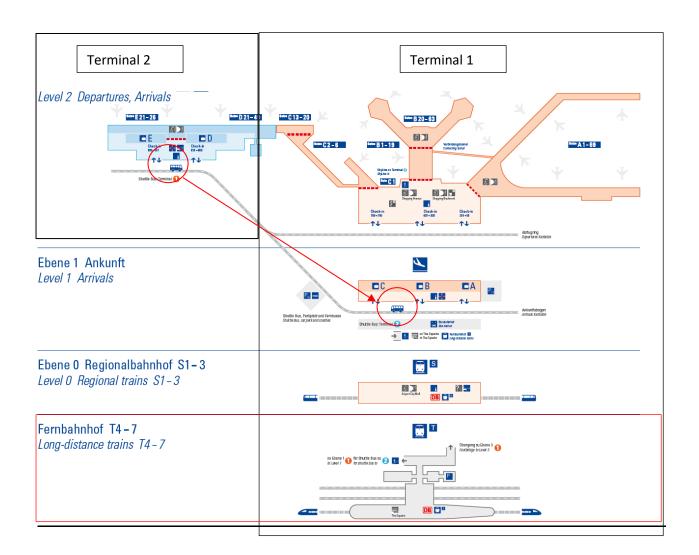

## 1. Figure out on which terminal you arrived.

**If you arrived on Terminal 1** (red), you are in luck since the train station is in the same terminal.

**If you arrived on Terminal 2,** you need to get Terminal 1. Therefore, take the free bus shuttle in front of the terminal (red circle) after you received your luggage.

## 2. Get to the Fernbahnhof

In order to get to the train station, look for the sign of Deutsche Bahn

Make sure to get to the **Fernbahnhof** and <u>NOT</u> to the Regionalbahnhof since there are trains for short distances.