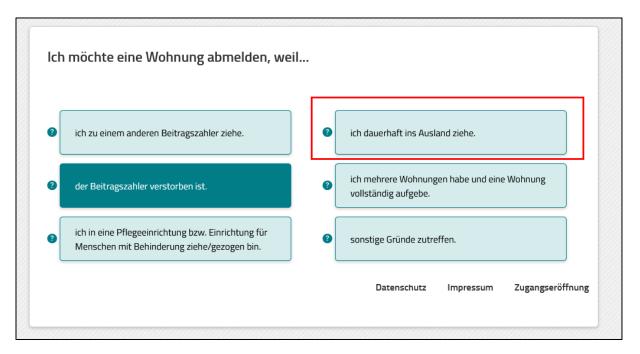

## Step 1: Go to:

https://www.rundfunkbeitrag.de/buergerinnen und buerger/formulare/abmelden/index ger.html

Step 2: Select the first button on the right: "I will move to a foreign country permantly"

Step 3: Click on the button "Weiter" (= "next")