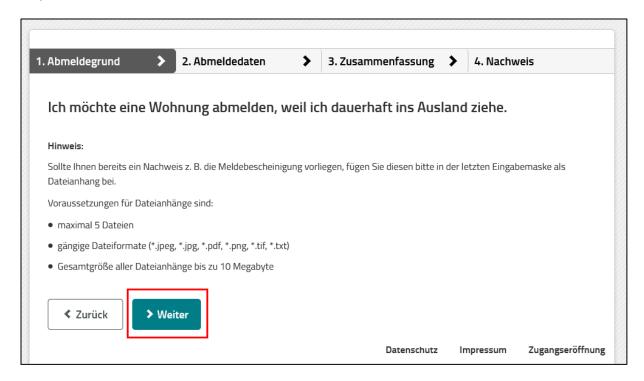

## Step 1: Go to:

https://www.rundfunkbeitrag.de/buergerinnen und buerger/formulare/abmelden/index ger.html

Step 2: Select the first button on the right: "I will move to a foreign country permantly"

Step 3: Click on the button "Weiter" (= "next")