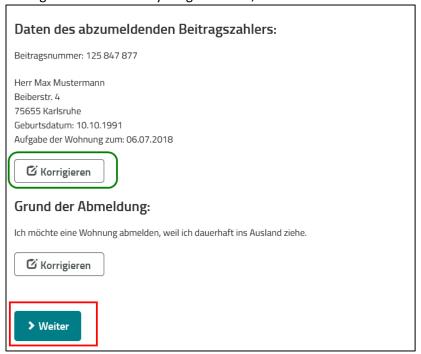

**Step 5:** Check wether your personal data is correct. If not correct by clicking on the green button "Korrigieren". When everything is correct, click on "Weiter".

**Step 6:** In order to complete the form fill in the numbers you see in the field below. If you can not read them, generate a new image by clicking on the green button "Neue Zahlen anfordern". Then click on "Abmeldung absenden" (= "send request to deregister").