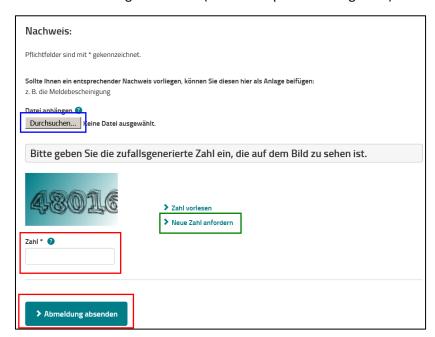

**Step 5:** Check wether your personal data is correct. If not correct by clicking on the green button "Korrigieren". When everything is correct, click on "Weiter".

**Step 6:** In order to complete the form fill in the numbers you see in the field below. If you can not read them, generate a new image by clicking on the green button "Neue Zahlen anfordern". Then click on "Abmeldung absenden" (= "send request to deregister").

Optional: You can upload your deregistration confirmation from the Bürgeramt in Mannheim here (click on the blue button "Durchsuchen" (="browse")).