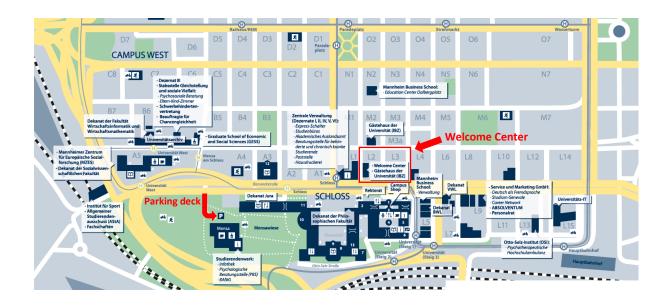

## Parking at the University

The easiest option to park your car near the Welcome Center and the University of Mannheim is the parking deck beneath the cafeteria. It is open 24 hours every day of the week and just a few steps from the university buildings.