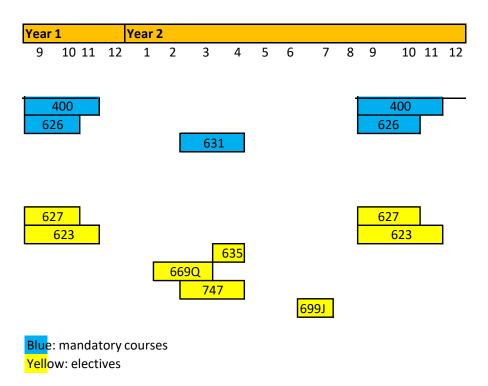

## DAS Survey Methodology (30 ECTS)

| Term        | No.  | Course                                                     | Prerequisites | <b>ECTS</b> |
|-------------|------|------------------------------------------------------------|---------------|-------------|
| Fall        | 400  | Fundamentals of Survey and Data Science                    | No Prereg.    | 6           |
| Fall        | 626  | Sampling I                                                 | No Prereg.    | 4           |
| Spring/Fall | 631  | Questionnaire Design                                       | No Prereq.    | 4           |
|             |      | Choose 16 ECTS from Electives below                        |               | 16          |
|             |      |                                                            |               | 30          |
|             |      | Electives                                                  |               |             |
| Fall        | 627  | Experimental Design for Surveys                            | No Prereq.    | 4           |
| Fall        | 623  | Data Collection Methods                                    | No Prereq.    | 6           |
| Spring      | 635  | Usability testing for Survey                               | No Prereq.    | 2           |
| Spring      | 656  | Web Survey Methodology                                     | 623           | 2           |
| Spring      | 747  | Practical Tools for Sampling I                             | 626           | 4           |
| Summer      | 699J | Survey Design and Implementation in International Contexts | No Prereq.    | 2           |